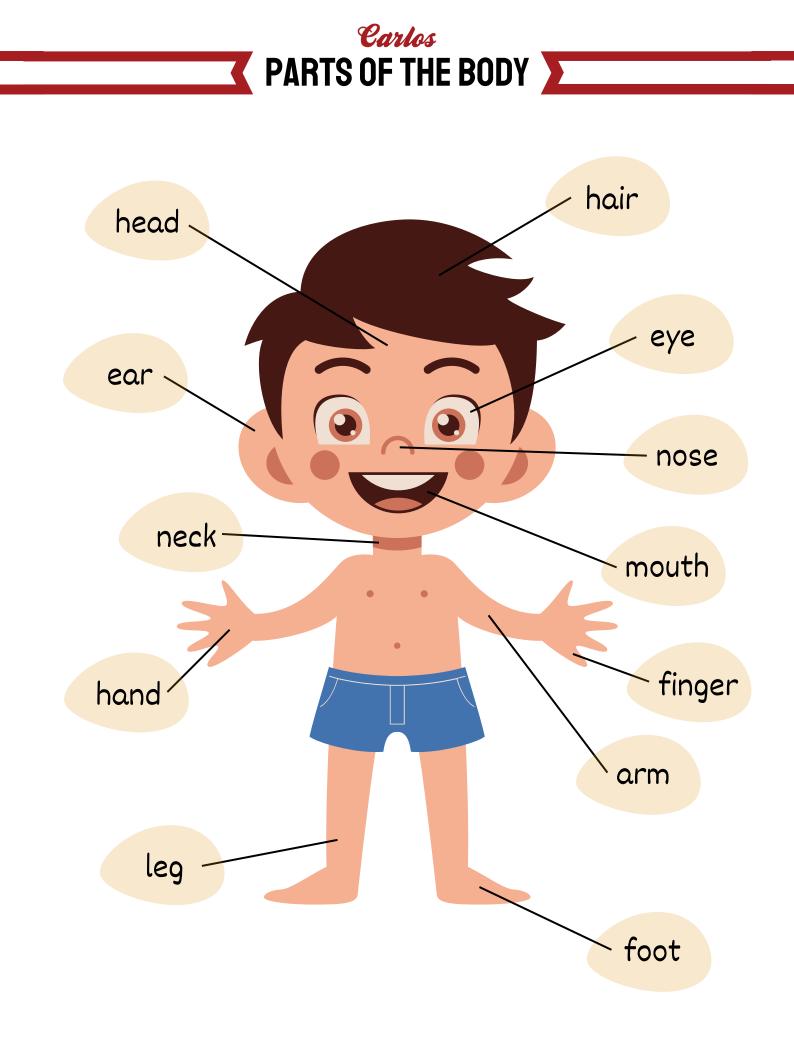

| Carlos            |
|-------------------|
| PARTS OF THE BODY |
| WORDSEARCH        |

| E'<br>Al | AD<br>Ye<br>Rm<br>CK |   | HAIR<br>NOSE<br>HAND<br>LEG |   |   |   |   |   |   |   |   |   | EAR<br>Mouth<br>Finger<br>Foot |   |  |
|----------|----------------------|---|-----------------------------|---|---|---|---|---|---|---|---|---|--------------------------------|---|--|
| S        | V                    | W | F                           | A | E | J | L | ۷ | В | Z | L | G | L                              | R |  |
| I        | C                    | R | L                           | R | Q | Α | H | В | L | G | J | R | Y                              | Ε |  |
| I        | Q                    | K | N                           | K | K | Ε | R | N | K | L | N | Χ | L                              | U |  |
| Ε        | H                    | Р | G                           | K | Α | Y | F | D | В | Ν | W | Ε | S                              | D |  |
| Y        | В                    | Y | Ε                           | D | J | F | Х | G | L | Р | G | Y | C                              | М |  |
| W        | М                    | L | R                           | Ν | F | Ζ | F | М | L | Р | Р | F | Q                              | K |  |
| D        | S                    | K | D                           | Α | Х | Ν | ۷ | N | C | Ζ | М | H | Ν                              | 0 |  |
| A        | R                    | L | G                           | Η | Α | C | М | В | G | F | J | N | J                              | C |  |
| N        | Y                    | H | S                           | S | М | Y | 0 | W | Ν | Η | K | T | Ρ                              | K |  |
| T        | R                    | A | J                           | D | H | Ρ | Ε | F | Α | Χ | S | W | 0                              | 0 |  |
| D        | R                    | L | W                           | L | G | 0 | Y | H | 0 | γ | Q | Н | D                              | Q |  |
| М        | L                    | R | Р                           | Ν | 0 | S | Ε | H | F | 0 | Χ | T | L                              | R |  |
| H        | Ζ                    | χ | V                           | L | Ε | G | В | М | L | Α | T | U | ۷                              | A |  |
| R        | G                    | 0 | S                           | Ζ | C | T | Ζ | S | Ρ | Y | R | 0 | G                              | Ε |  |
| Р        | L                    | D | Ζ                           | Χ | Y | J | H | Χ | R | Т | N | М | Y                              | Y |  |